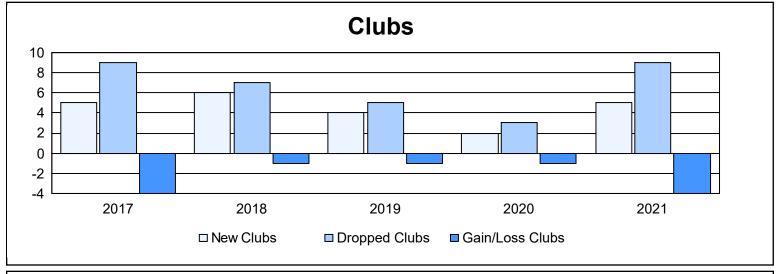

| Year      | New<br>Clubs | Dropped<br>Clubs | Gain/<br>Loss<br>Clubs | New<br>Members | Charter<br>Members | Reinstate<br>Members | Transfer<br>Members | Total<br>Member<br>Added | Total<br>Members<br>Dropped | Gain/<br>Loss<br>Members |
|-----------|--------------|------------------|------------------------|----------------|--------------------|----------------------|---------------------|--------------------------|-----------------------------|--------------------------|
| 2016-2017 | 5            | 9                | -4                     | 881            | 162                | 38                   | 27                  | 1,108                    | 1,019                       | 89                       |
| 2017-2018 | 6            | 7                | -1                     | 845            | 160                | 32                   | 11                  | 1,048                    | 927                         | 121                      |
| 2018-2019 | 4            | 5                | -1                     | 678            | 106                | 44                   | 23                  | 851                      | 977                         | -126                     |
| 2019-2020 | 2            | 3                | -1                     | 372            | 65                 | 37                   | 17                  | 491                      | 937                         | -446                     |
| 2020-2021 | 5            | 9                | -4                     | 527            | 150                | 81                   | 15                  | 773                      | 867                         | -94                      |
| Average   | 4            | 7                | -2                     | 661            | 129                | 46                   | 19                  | 854                      | 945                         | -91                      |